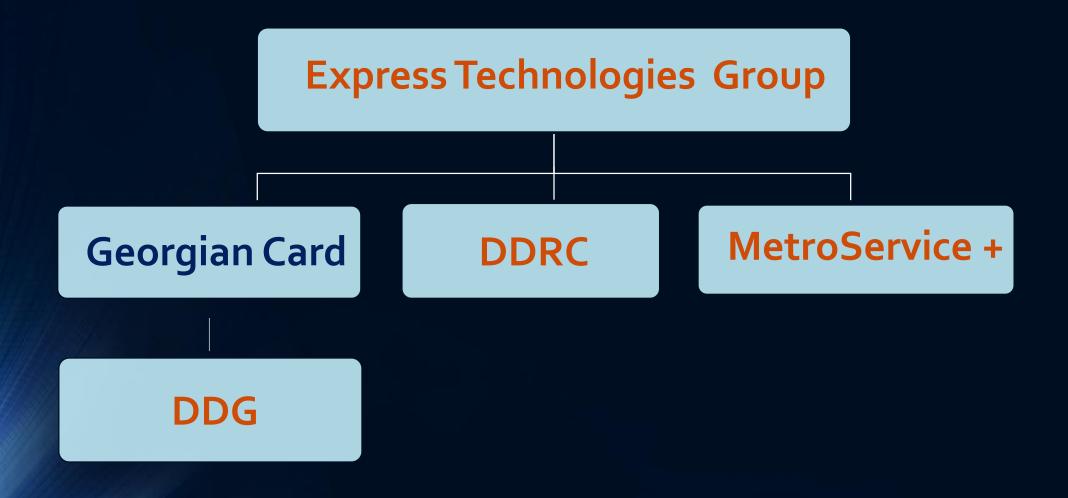

#### Georgian Card – Transforming Card Business

First PayPass card in Georgia

✓ Individual design contactless stickers

Student Card

**SCool Card** 