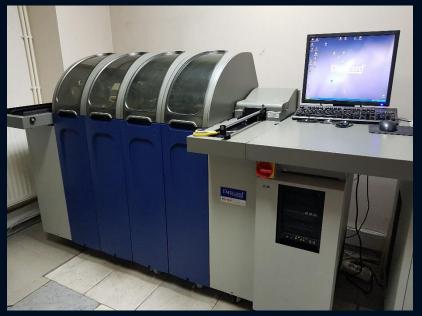

# Georgian Card – strong processing capacity

Modern personalization facility and equipment

### Georgian Card – Strong Processing Capacity

New possibilities and efficiency level with DataCard MX1100 system

Graphics printing

**Updated Crypto Equipment** 