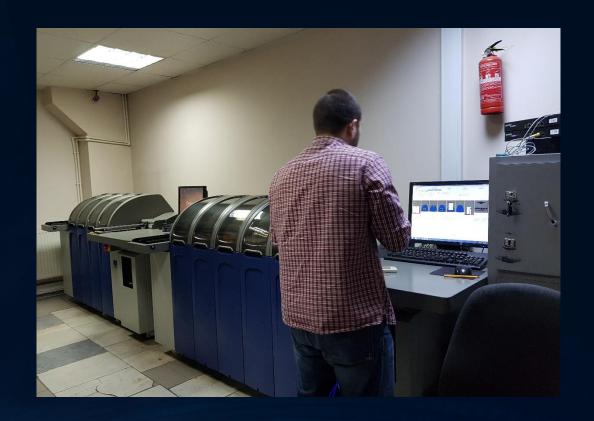

# Georgian Card – strong processing capacity

Modern personalization facility and equipment

### Georgian Card – Strong Processing Capacity

New possibilities and efficiency level with DataCard MX1100 system

Graphics printing

**Updated Crypto Equipment** 